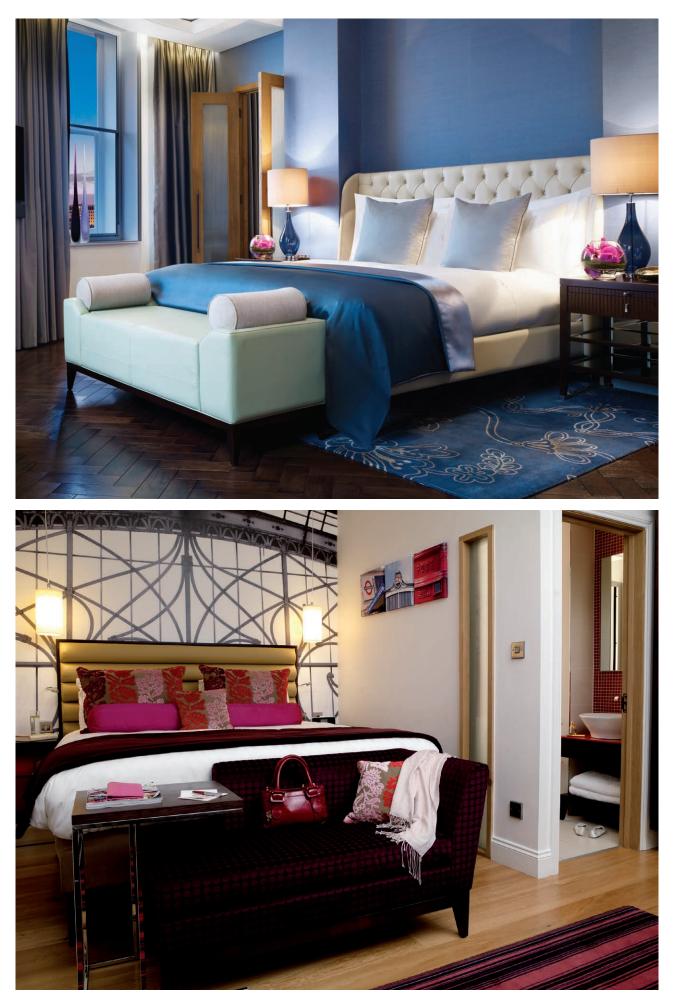

Every design detail will be carefully considered, with a range of styling features available to create a bed as individual as your client, tailor-made to their exact requirements.

The divan will be hand upholstered, with piped detailing, in one of our fabrics or alternatively in your own fabric, faux suede or leather. Match the divan fabric with the headboard fabric for a striking look. Each divan can also incorporate a range of practical hidden storage solutions.

...finishing touches

Select the style of feet you prefer for your divan base, from traditional chrome castors to elegant tapered wooden feet. Alternatively add a sophisticated skirt, wooden plinth or upholstered bumper around the entire base of the divan for a luxurious finish. Then choose a beautiful upholstered headboard style to crown your bed and create a truly sophisticated design statement.