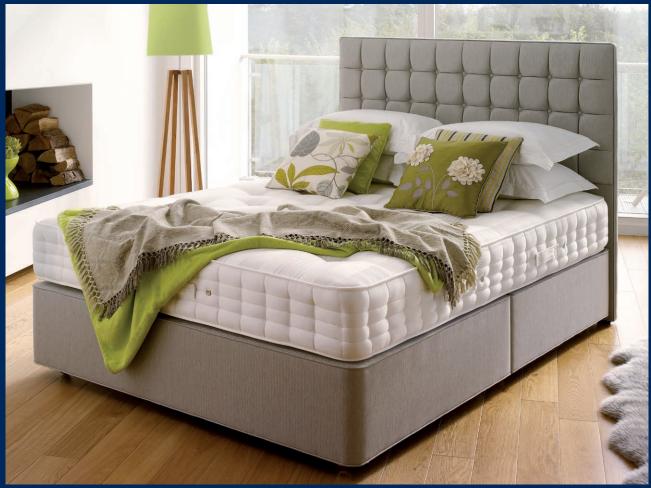

Every design detail will be carefully considered, with a range of styling features available to create a bed as individual as your client, tailor-made to their exact requirements.

The divan will be hand upholstered, with piped detailing, in one of our fabrics or alternatively in your own fabric, faux suede or leather. Match the divan fabric with the headboard fabric for a striking look. Each divan can also incorporate a range of practical hidden storage solutions.

...finishing touches

Select the style of feet you prefer for your divan base, from traditional chrome castors to elegant tapered wooden feet. Alternatively add a sophisticated skirt, wooden plinth or upholstered bumper around the entire base of the divan for a luxurious finish. Then choose a beautiful upholstered headboard style to crown your bed and create a truly sophisticated design statement.