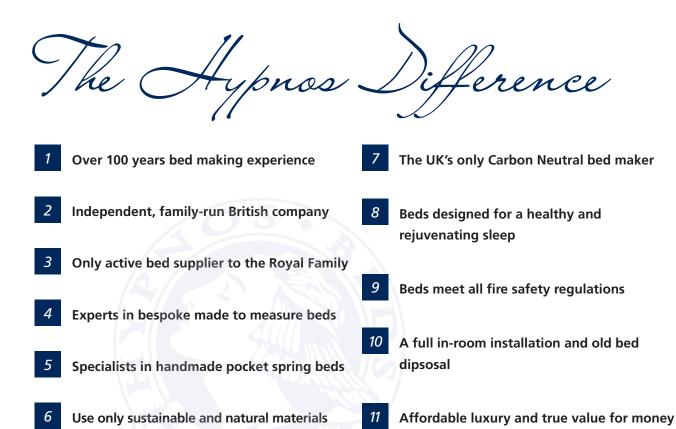

Hypnos' assured quality is reinforced by a Royal Warrant from HM Queen Elizabeth II, which provides a mark of excellence, and underlines Hypnos' reputation for making the most comfortable beds in the world. In fact, with over 100 years of pocket sprung bed making experience, Hypnos beds can be found in many of the finest homes, palaces and hotels around the globe.

## Re-energise your body, mind and soul

When you need to create a truly memorable night's sleep for your clients, you need a bed partner and a brand that you can count on, time and time again.

Hypnos is the only bed manufacturer to win the National Bed Federation's "Bed Manufacturer of the Year" award twice, in 2011/2012 and in 2014/2015, plus for the fifth year running, a Hypnos hotelier has won the 'Comfiest Bed' award in the Best Kept Secret Awards by LateRooms.com.

"Trusted – found in the world's finest homes, palaces and hotels."

Safety, Design and Eco Credentials

Hypnos is committed to using only the finest environmentally friendly, sustainable materials of the highest quality. Hypnos has also passed the Sedex ethical audit. All our beds are 100% recyclable at the end of their life, too. Hypnos is the first UK bed manufacturer to be carbon neutral, complying with the BS PAS 2060 Carbon Neutrality Standard.

All Hypnos products meet or exceed The Furniture and Furnishings (Fire) (Safety) Regulations, which are amongst the strictest in the world – BS 7177 (Low Hazard) for residential divans and mattresses, and BS 5852 (Low Hazard) for residential headboards and sofa beds. Hypnos also makes products for the hospitality market which meet the higher standards of BS 7177 (Medium Hazard) Ignition Source 5 (Crib 5) and BS 7176 (Medium Hazard) Ignition Source 5 (Crib 5) respectively. In addition, marine mattresses are Wheelmark approved and meet the latest International Maritime Organisation (IMO) fire safety regulations.

"Whether you need one or one hundred beds, Hypnos will arrange the safe delivery and installation of your new beds. Hypnos will also take away the old beds, shredding each mattress and divan, creating recycled raw materials for re-use in other industries – 100% landfill avoidance."