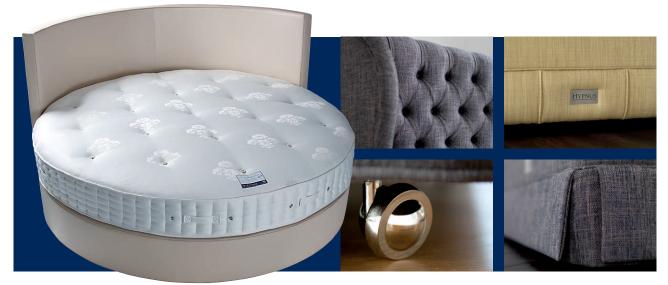

Every design detail will be carefully considered, with a range of styling features available to create a bed as individual as your client, tailor-made to their exact requirements.

The divan will be hand upholstered, with piped detailing, in one of our fabrics or alternatively in your own fabric, faux suede or leather. Match the divan fabric with the headboard fabric for a striking look. Each divan can also incorporate a range of practical hidden storage solutions.

...finishing touches

Select the style of feet you prefer for your divan base, from traditional chrome castors to elegant tapered wooden feet. Alternatively add a sophisticated skirt, wooden plinth or upholstered bumper around the entire base of the divan for a luxurious finish. Then choose a beautiful upholstered headboard style to crown your bed and create a truly sophisticated design statement.

\*Hypnos can recommend suppliers of the finest Egyptian cotton bed linens, whether standard or made to measure sizes.

"Whatever your client's needs... whether a made to measure mattress, with cut out corners for a period bed frame, or a round bed, or tapered shaped bed for a yacht, or a large winged headboard to crown your bed... Hypnos will create a bespoke solution just for you."