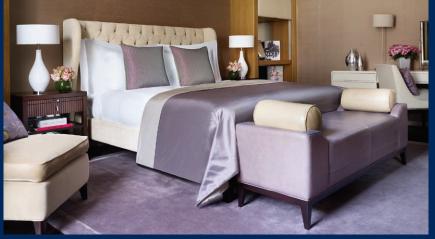

Every design detail will be carefully considered, with a range of styling features available to create a bed as individual as your client, tailor-made to their exact requirements.

The divan will be hand upholstered, with piped detailing, in one of our fabrics or alternatively in your own fabric, faux suede or leather. Match the divan fabric with the headboard fabric for a striking look. Each divan can also incorporate a range of practical hidden storage solutions.

...finishing touches

Select the style of feet you prefer for your divan base, from traditional chrome castors to elegant tapered wooden feet. Alternatively add a sophisticated skirt, wooden plinth or upholstered bumper around the entire base of the divan for a luxurious finish. Then choose a beautiful upholstered headboard style to crown your bed and create a truly sophisticated design statement.